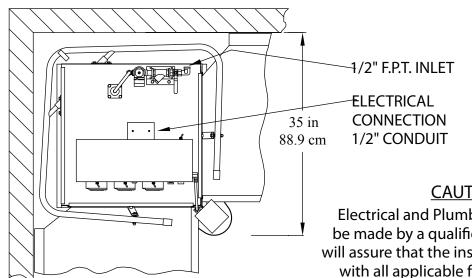

## **CAUTION:**

**Electrical and Plumbing connections must** be made by a qualified Service Person who will assure that the installation is in compliance with all applicable federal, state, and local Health, Electrical, Plumbing, and Safety Codes.

## **AFB Series**

|                                                                                                                                                                                                                                                                                                                                                                                                                                                                                                                                                                                                                                                                                                                                                                                                                                                                                                                                                                                                                                                                                                                                                                                                                                                                                                                                                                                                                                                                                                                                                                                                                                                                                                                                                                                                                                                                                                                                                                                                                                                                                                                                | AFB                                                |                                            |                              |  |
|--------------------------------------------------------------------------------------------------------------------------------------------------------------------------------------------------------------------------------------------------------------------------------------------------------------------------------------------------------------------------------------------------------------------------------------------------------------------------------------------------------------------------------------------------------------------------------------------------------------------------------------------------------------------------------------------------------------------------------------------------------------------------------------------------------------------------------------------------------------------------------------------------------------------------------------------------------------------------------------------------------------------------------------------------------------------------------------------------------------------------------------------------------------------------------------------------------------------------------------------------------------------------------------------------------------------------------------------------------------------------------------------------------------------------------------------------------------------------------------------------------------------------------------------------------------------------------------------------------------------------------------------------------------------------------------------------------------------------------------------------------------------------------------------------------------------------------------------------------------------------------------------------------------------------------------------------------------------------------------------------------------------------------------------------------------------------------------------------------------------------------|----------------------------------------------------|--------------------------------------------|------------------------------|--|
| RATED CAPACITY (Racks/Hour) WASH TIME (Sec.) RINSE TIME (Sec.) DWELL (Sec.) TOTAL CYCLE TIME (Sec.)                                                                                                                                                                                                                                                                                                                                                                                                                                                                                                                                                                                                                                                                                                                                                                                                                                                                                                                                                                                                                                                                                                                                                                                                                                                                                                                                                                                                                                                                                                                                                                                                                                                                                                                                                                                                                                                                                                                                                                                                                            | 37<br>45<br>30<br>15<br>90                         | 25<br>60<br>45<br>15<br>120                | 12<br>75<br>60<br>15<br>150  |  |
| WATER TEMPERATURE (Supply)                                                                                                                                                                                                                                                                                                                                                                                                                                                                                                                                                                                                                                                                                                                                                                                                                                                                                                                                                                                                                                                                                                                                                                                                                                                                                                                                                                                                                                                                                                                                                                                                                                                                                                                                                                                                                                                                                                                                                                                                                                                                                                     | 130°F Min.<br>54.4°C Min.                          |                                            |                              |  |
| WATER CONSUMPTION                                                                                                                                                                                                                                                                                                                                                                                                                                                                                                                                                                                                                                                                                                                                                                                                                                                                                                                                                                                                                                                                                                                                                                                                                                                                                                                                                                                                                                                                                                                                                                                                                                                                                                                                                                                                                                                                                                                                                                                                                                                                                                              |                                                    | 2.5 Gal's Per Cycle                        |                              |  |
| MOTOR                                                                                                                                                                                                                                                                                                                                                                                                                                                                                                                                                                                                                                                                                                                                                                                                                                                                                                                                                                                                                                                                                                                                                                                                                                                                                                                                                                                                                                                                                                                                                                                                                                                                                                                                                                                                                                                                                                                                                                                                                                                                                                                          | 9.5 L                                              | 9.5 Liters Per Cycle<br>1.5 HP<br>1.125 KW |                              |  |
| ELECTRICAL RATINGS  Connect to Supply Source using 10-12 AWG copper wires on a clean circuit. Circuit Protection: 20 Amp Circuit Breaker or Fuse with a 20 AMP Rational Control of the Con | 115 Volts<br>Single Phase                          |                                            |                              |  |
| RACK SIZE                                                                                                                                                                                                                                                                                                                                                                                                                                                                                                                                                                                                                                                                                                                                                                                                                                                                                                                                                                                                                                                                                                                                                                                                                                                                                                                                                                                                                                                                                                                                                                                                                                                                                                                                                                                                                                                                                                                                                                                                                                                                                                                      | 19 3/4" x 19 3/4"                                  |                                            |                              |  |
| DOOR CLEARANCE                                                                                                                                                                                                                                                                                                                                                                                                                                                                                                                                                                                                                                                                                                                                                                                                                                                                                                                                                                                                                                                                                                                                                                                                                                                                                                                                                                                                                                                                                                                                                                                                                                                                                                                                                                                                                                                                                                                                                                                                                                                                                                                 | 50.2 cm x 50.2 cm<br>27 1/2" x 20 1/2"             |                                            |                              |  |
| WATER INLET<br>DRAIN (Scrap Trap)<br>HEIGHT (Door Open)                                                                                                                                                                                                                                                                                                                                                                                                                                                                                                                                                                                                                                                                                                                                                                                                                                                                                                                                                                                                                                                                                                                                                                                                                                                                                                                                                                                                                                                                                                                                                                                                                                                                                                                                                                                                                                                                                                                                                                                                                                                                        | 69.9 cm x 52.1 cm<br>1/2" F.P.T.<br>2" Pipe<br>94" |                                            |                              |  |
| HEIGHT (Door Closed)                                                                                                                                                                                                                                                                                                                                                                                                                                                                                                                                                                                                                                                                                                                                                                                                                                                                                                                                                                                                                                                                                                                                                                                                                                                                                                                                                                                                                                                                                                                                                                                                                                                                                                                                                                                                                                                                                                                                                                                                                                                                                                           |                                                    | 7                                          | 3.8 cm<br>8 1/2"             |  |
| WIDTH (Overall)                                                                                                                                                                                                                                                                                                                                                                                                                                                                                                                                                                                                                                                                                                                                                                                                                                                                                                                                                                                                                                                                                                                                                                                                                                                                                                                                                                                                                                                                                                                                                                                                                                                                                                                                                                                                                                                                                                                                                                                                                                                                                                                | 199.4 cm<br>33 1/2"                                |                                            |                              |  |
| WIDTH (Table to Table)                                                                                                                                                                                                                                                                                                                                                                                                                                                                                                                                                                                                                                                                                                                                                                                                                                                                                                                                                                                                                                                                                                                                                                                                                                                                                                                                                                                                                                                                                                                                                                                                                                                                                                                                                                                                                                                                                                                                                                                                                                                                                                         | 85.1 cm<br>25"                                     |                                            |                              |  |
| DEPTH (Overall)                                                                                                                                                                                                                                                                                                                                                                                                                                                                                                                                                                                                                                                                                                                                                                                                                                                                                                                                                                                                                                                                                                                                                                                                                                                                                                                                                                                                                                                                                                                                                                                                                                                                                                                                                                                                                                                                                                                                                                                                                                                                                                                | 63.5 cm<br>35"                                     |                                            |                              |  |
| SHIPPING WEIGHT                                                                                                                                                                                                                                                                                                                                                                                                                                                                                                                                                                                                                                                                                                                                                                                                                                                                                                                                                                                                                                                                                                                                                                                                                                                                                                                                                                                                                                                                                                                                                                                                                                                                                                                                                                                                                                                                                                                                                                                                                                                                                                                |                                                    |                                            | 3.9 cm<br>330 lb.            |  |
| SHIPPING VOLUME (36"x 36"x 86")                                                                                                                                                                                                                                                                                                                                                                                                                                                                                                                                                                                                                                                                                                                                                                                                                                                                                                                                                                                                                                                                                                                                                                                                                                                                                                                                                                                                                                                                                                                                                                                                                                                                                                                                                                                                                                                                                                                                                                                                                                                                                                |                                                    |                                            | 3.8 kg.<br>cu. ft.<br>neters |  |