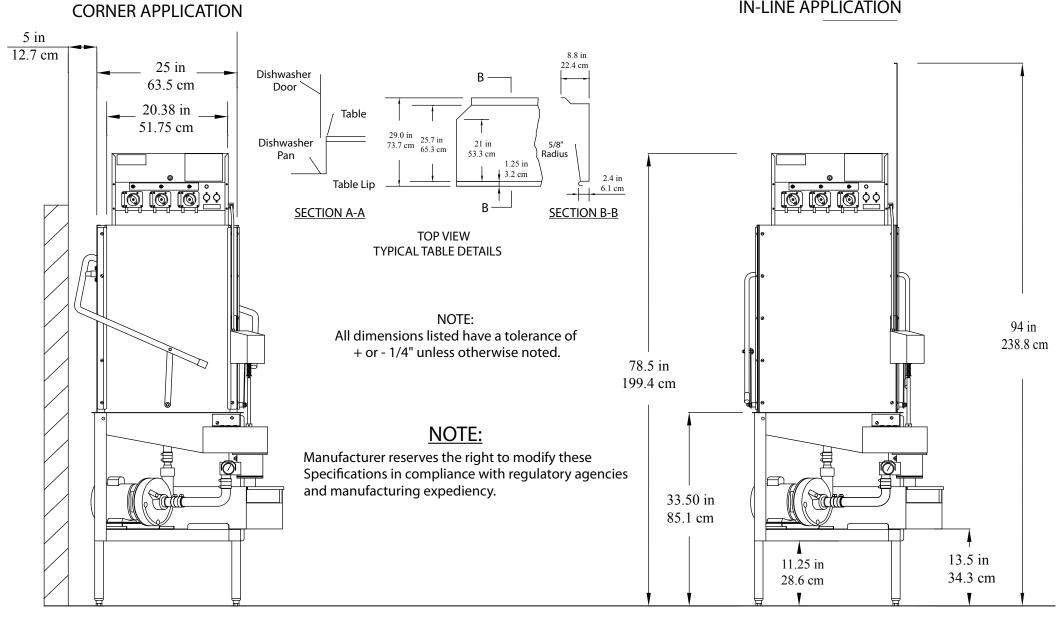

## **TOP VIEW**

**IN-LINE APPLICATION** 

**SIDE VIEW** 

**TOP VIEW** 

**CORNER APPLICATION** 

**FRONT VIEW IN-LINE APPLICATION** 

## **AFB Series**

|                                                                                                                                                                                                                                                                                                                                                                                                                                                                                                                                                                                                                                                                                                                                                                                                                                                                                                                                                                                                                                                                                                                                                                                                                                                                                                                                                                                                                                                                                                                                                                                                                                                                                                                                                                                                                                                                                                                                                                                                                                                                                                                                | AFB                                                |                                            |                              |  |
|--------------------------------------------------------------------------------------------------------------------------------------------------------------------------------------------------------------------------------------------------------------------------------------------------------------------------------------------------------------------------------------------------------------------------------------------------------------------------------------------------------------------------------------------------------------------------------------------------------------------------------------------------------------------------------------------------------------------------------------------------------------------------------------------------------------------------------------------------------------------------------------------------------------------------------------------------------------------------------------------------------------------------------------------------------------------------------------------------------------------------------------------------------------------------------------------------------------------------------------------------------------------------------------------------------------------------------------------------------------------------------------------------------------------------------------------------------------------------------------------------------------------------------------------------------------------------------------------------------------------------------------------------------------------------------------------------------------------------------------------------------------------------------------------------------------------------------------------------------------------------------------------------------------------------------------------------------------------------------------------------------------------------------------------------------------------------------------------------------------------------------|----------------------------------------------------|--------------------------------------------|------------------------------|--|
| RATED CAPACITY (Racks/Hour) WASH TIME (Sec.) RINSE TIME (Sec.) DWELL (Sec.) TOTAL CYCLE TIME (Sec.)                                                                                                                                                                                                                                                                                                                                                                                                                                                                                                                                                                                                                                                                                                                                                                                                                                                                                                                                                                                                                                                                                                                                                                                                                                                                                                                                                                                                                                                                                                                                                                                                                                                                                                                                                                                                                                                                                                                                                                                                                            | 37<br>45<br>30<br>15<br>90                         | 25<br>60<br>45<br>15<br>120                | 12<br>75<br>60<br>15<br>150  |  |
| WATER TEMPERATURE (Supply)                                                                                                                                                                                                                                                                                                                                                                                                                                                                                                                                                                                                                                                                                                                                                                                                                                                                                                                                                                                                                                                                                                                                                                                                                                                                                                                                                                                                                                                                                                                                                                                                                                                                                                                                                                                                                                                                                                                                                                                                                                                                                                     | 130°F Min.<br>54.4°C Min.                          |                                            |                              |  |
| WATER CONSUMPTION                                                                                                                                                                                                                                                                                                                                                                                                                                                                                                                                                                                                                                                                                                                                                                                                                                                                                                                                                                                                                                                                                                                                                                                                                                                                                                                                                                                                                                                                                                                                                                                                                                                                                                                                                                                                                                                                                                                                                                                                                                                                                                              |                                                    | 2.5 Gal's Per Cycle                        |                              |  |
| MOTOR                                                                                                                                                                                                                                                                                                                                                                                                                                                                                                                                                                                                                                                                                                                                                                                                                                                                                                                                                                                                                                                                                                                                                                                                                                                                                                                                                                                                                                                                                                                                                                                                                                                                                                                                                                                                                                                                                                                                                                                                                                                                                                                          | 9.5 L                                              | 9.5 Liters Per Cycle<br>1.5 HP<br>1.125 KW |                              |  |
| ELECTRICAL RATINGS  Connect to Supply Source using 10-12 AWG copper wires on a clean circuit. Circuit Protection: 20 Amp Circuit Breaker or Fuse with a 20 AMP Rational Control of the Con | 115 Volts<br>Single Phase                          |                                            |                              |  |
| RACK SIZE                                                                                                                                                                                                                                                                                                                                                                                                                                                                                                                                                                                                                                                                                                                                                                                                                                                                                                                                                                                                                                                                                                                                                                                                                                                                                                                                                                                                                                                                                                                                                                                                                                                                                                                                                                                                                                                                                                                                                                                                                                                                                                                      | 19 3/4" x 19 3/4"                                  |                                            |                              |  |
| DOOR CLEARANCE                                                                                                                                                                                                                                                                                                                                                                                                                                                                                                                                                                                                                                                                                                                                                                                                                                                                                                                                                                                                                                                                                                                                                                                                                                                                                                                                                                                                                                                                                                                                                                                                                                                                                                                                                                                                                                                                                                                                                                                                                                                                                                                 | 50.2 cm x 50.2 cm<br>27 1/2" x 20 1/2"             |                                            |                              |  |
| WATER INLET<br>DRAIN (Scrap Trap)<br>HEIGHT (Door Open)                                                                                                                                                                                                                                                                                                                                                                                                                                                                                                                                                                                                                                                                                                                                                                                                                                                                                                                                                                                                                                                                                                                                                                                                                                                                                                                                                                                                                                                                                                                                                                                                                                                                                                                                                                                                                                                                                                                                                                                                                                                                        | 69.9 cm x 52.1 cm<br>1/2" F.P.T.<br>2" Pipe<br>94" |                                            |                              |  |
| HEIGHT (Door Closed)                                                                                                                                                                                                                                                                                                                                                                                                                                                                                                                                                                                                                                                                                                                                                                                                                                                                                                                                                                                                                                                                                                                                                                                                                                                                                                                                                                                                                                                                                                                                                                                                                                                                                                                                                                                                                                                                                                                                                                                                                                                                                                           |                                                    | 7                                          | 3.8 cm<br>8 1/2"             |  |
| WIDTH (Overall)                                                                                                                                                                                                                                                                                                                                                                                                                                                                                                                                                                                                                                                                                                                                                                                                                                                                                                                                                                                                                                                                                                                                                                                                                                                                                                                                                                                                                                                                                                                                                                                                                                                                                                                                                                                                                                                                                                                                                                                                                                                                                                                | 199.4 cm<br>33 1/2"                                |                                            |                              |  |
| WIDTH (Table to Table)                                                                                                                                                                                                                                                                                                                                                                                                                                                                                                                                                                                                                                                                                                                                                                                                                                                                                                                                                                                                                                                                                                                                                                                                                                                                                                                                                                                                                                                                                                                                                                                                                                                                                                                                                                                                                                                                                                                                                                                                                                                                                                         | 85.1 cm<br>25"                                     |                                            |                              |  |
| DEPTH (Overall)                                                                                                                                                                                                                                                                                                                                                                                                                                                                                                                                                                                                                                                                                                                                                                                                                                                                                                                                                                                                                                                                                                                                                                                                                                                                                                                                                                                                                                                                                                                                                                                                                                                                                                                                                                                                                                                                                                                                                                                                                                                                                                                | 63.5 cm<br>35"                                     |                                            |                              |  |
| SHIPPING WEIGHT                                                                                                                                                                                                                                                                                                                                                                                                                                                                                                                                                                                                                                                                                                                                                                                                                                                                                                                                                                                                                                                                                                                                                                                                                                                                                                                                                                                                                                                                                                                                                                                                                                                                                                                                                                                                                                                                                                                                                                                                                                                                                                                |                                                    |                                            | 3.9 cm<br>330 lb.            |  |
| SHIPPING VOLUME (36"x 36"x 86")                                                                                                                                                                                                                                                                                                                                                                                                                                                                                                                                                                                                                                                                                                                                                                                                                                                                                                                                                                                                                                                                                                                                                                                                                                                                                                                                                                                                                                                                                                                                                                                                                                                                                                                                                                                                                                                                                                                                                                                                                                                                                                |                                                    |                                            | 3.8 kg.<br>cu. ft.<br>neters |  |