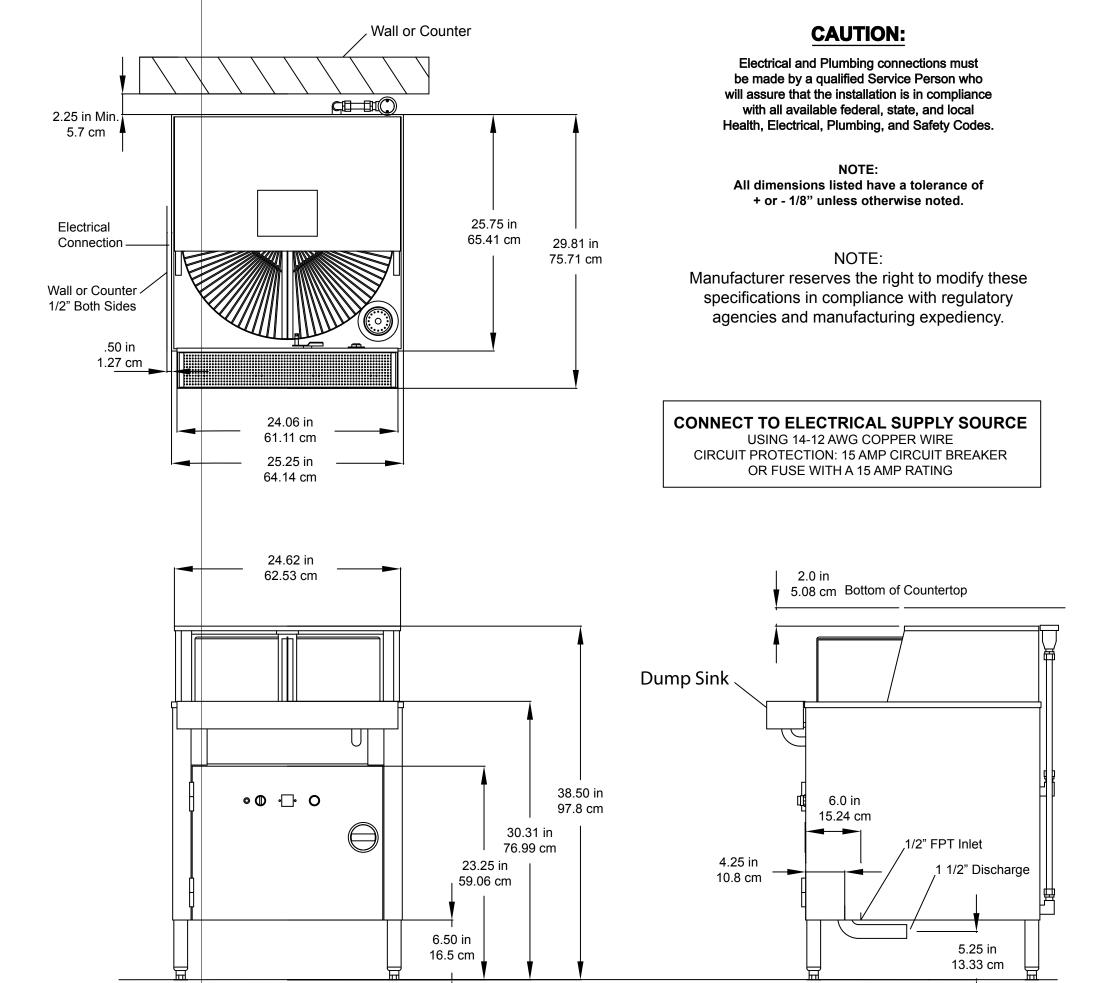

## **Model ASQ II Specifications**

|                              | Model ASQ II                      |
|------------------------------|-----------------------------------|
| RATED CAPACITY (LOAD         | S PER HOUR) 34                    |
| WASH TIME (SECONDS)          | 45                                |
| RINSE TIME (SECONDS)         | 14                                |
| DWELL (SECONDS)              | 16                                |
| TOTAL CYCLE TIME (SEC        | CONDS) 75                         |
|                              | 43.2 GAL/Hr                       |
| WATER TEMPERATURE            | 120 ° F                           |
|                              | 49 °C                             |
| WATER CONSUMPTION            | 1.27 GAL PER CYCLE                |
|                              | 4.8 LITERS PER CYCLE              |
| MOTORS (WASH)                | 1/3 HP, 3450 RPM                  |
|                              | .246 KW                           |
| (DRAIN)                      | 1/6 HP, 3450 RPM                  |
|                              | .124 KW                           |
| HEATER                       | 350 W                             |
| ELECTRICAL BATINGS           | .350 KW<br>115 VOLTS SINGLE PHASE |
| ELECTRICAL RATINGS           | 7.5 AMP 60 Hz                     |
| WATER INLET                  | 1/2" FPT                          |
| WATERWILL                    | 1.3 CM                            |
| DRAIN                        | 1 1/2" O.D.                       |
|                              | 3.8 CM                            |
| HEIGHT (OVERALL)             | 38 1/2"                           |
|                              | 97.5 CM                           |
| WIDTH (OVERALL)              | 25 1/4"                           |
|                              | 64.1 CM                           |
| DEPTH (OVERALL)              | 29.8"                             |
| CHIPPING WEIGHT              | 75.7 CM                           |
| SHIPPING WEIGHT              | 288 POUNDS<br>130.6 Kg            |
| SHIPPING DIMENSIONS          | 36"L x 36"W x 46"H                |
| 91.4 cm x 91.4 cm x 116.8 cm |                                   |