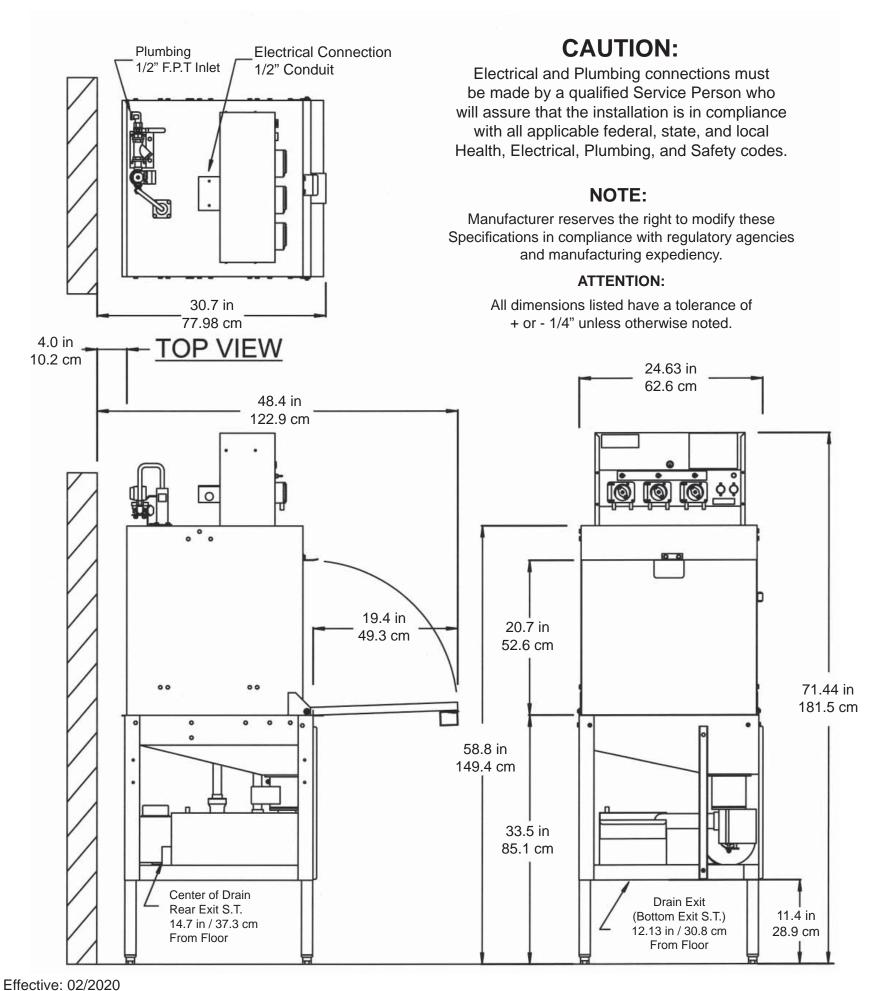

| RACK SIZE                                              | 19 3/4 in x 19 3/4 in 50.2 cm x 50.2 cm |  |
|--------------------------------------------------------|-----------------------------------------|--|
| DOOR CLEARANCE                                         | 19 1/4 in(H) x 20 in(W)                 |  |
| WATER INLET                                            | 48.9 cm x 50.8 cm<br>1/2" F.P.T.        |  |
| DRAIN (Scrap Trap)                                     | 2" Pipe                                 |  |
| HEIGHT                                                 | 71.4 in                                 |  |
|                                                        | 181.5 cm                                |  |
| WIDTH (Overall)                                        | 24.63 in                                |  |
|                                                        | 62.6 cm                                 |  |
| DEPTH (From Wall)                                      | 30.7 in                                 |  |
|                                                        | 77.98 cm                                |  |
| DEPTH (Door Open From Wall)                            | 48.4 in                                 |  |
|                                                        | 122.9 cm                                |  |
| SHIPPING WEIGHT(Overshelf, Booster, & Undershelf Incl. | 354 lb.                                 |  |
| ·                                                      | 160.6 kg                                |  |
| SHIPPING VOLUME (36" x 36" x 72")                      | 54 cu. ft.                              |  |
|                                                        | 1.52 cu. meters                         |  |