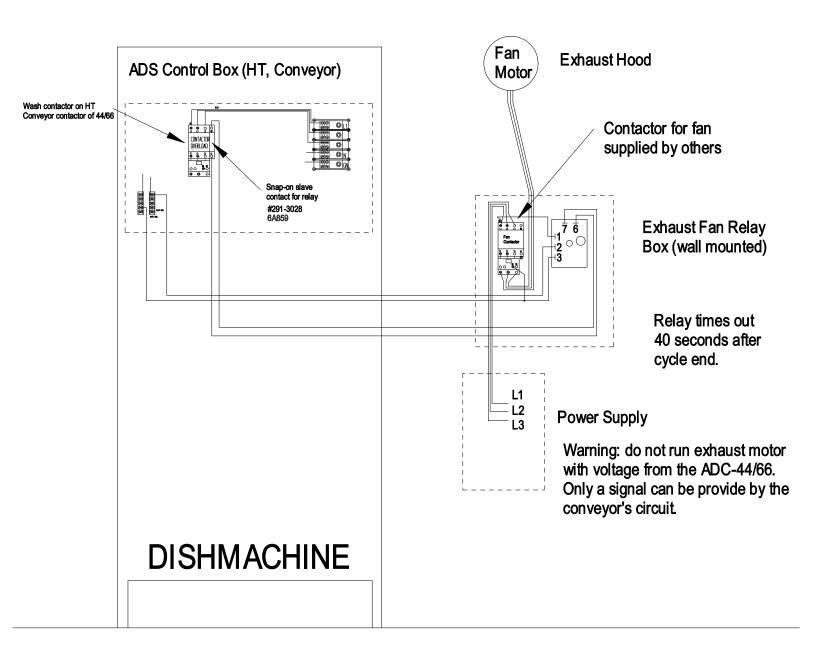

The kit only provides slave points and a time extending relay. The conduit and wire needed to reach the enclosure for the fan will be supplied by others. The power control box (enclosure), contactor, wire, conduit and motors are supplied by others. ADS cannot supply these items because they are different length for each installation.

Power for the fan motor must come from the building's service drop or circuit panel box. A designated circuit breaker for the motor will be installed in this box and labeled.

Conduit from the breaker box may already exist and will lead to an enclosure box near the dishwasher for the hood motor control. If this is not the case, it will need to be provided. From the ADS Hood Fan Kit, install this relay (291-3025) next to the fan motor contactor. Wire according to wire diagram supplied in kit.

Next, inside the dishmachine's control box, insert the slave points (291-3028) on the conveyor motor contactor for conveyor machines and the wash contactor for the HT-25. Wire according to wire diagram supplied in kit.

The fan motor installed above a hood is powered by the motor contactor and controlled by the dishwasher signal. The ADS hood fan kit will allow a "time-on setting" after the dishwasher has turned off.