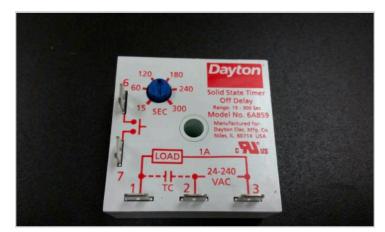

Power for the fan motor must come from the building's service drop or circuit panel box. A designated circuit breaker for the motor will be installed in this box and labeled.

Conduit from the breaker box may already exist and will lead to an enclosure box near the dishwasher for the hood motor control. If this is not the case, it will need to be provided. From the ADS Hood Fan Kit, install this relay (291-3025) next to the fan motor contactor. Wire according to wire diagram supplied in kit.

The fan motor installed above a hood is powered by the motor contactor and controlled by the dishwasher signal. The ADS hood fan kit will allow a "time-on setting" after the dishwasher has turned off.